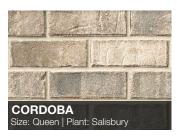

Size: Modular | Plant: Michigan

Size: Queen | Plant: Salisbury

**OLD WILLIAMSBURG** 

Size: Queen | Plant: Columbia