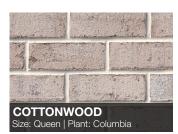

Size: Modular | Plant: Michigan

Size: Queen | Plant: Salisbury

**OLD WILLIAMSBURG** 

Size: Queen | Plant: Columbia