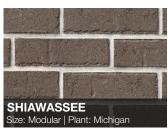

Size: Modular | Plant: Michigan

Size: Queen | Plant: Salisbury

**OLD WILLIAMSBURG** 

Size: Queen | Plant: Columbia